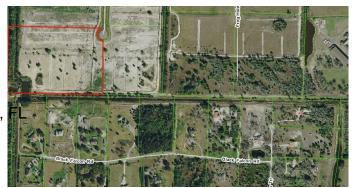

## WHITE FENCES EQUESTRIAN EST, Loxahatchee,

A prime location in a gated equestrian subdivision. Ability to build a covered arena and build your custom equestrian estate. Competitively priced. Just minutes to all of Wellington's equestrian venues.

# **Community Information**

Address Lot 14 Gator Pond Rd. Road

Area 5590

Subdivision WHITE FENCES EQUESTRIAN EST

City Loxahatchee

County Palm Beach

State FL

Zip Code 33470

#### **Exterior**

Lot Description 11 to 25 Acres, 5 to 10 Acres