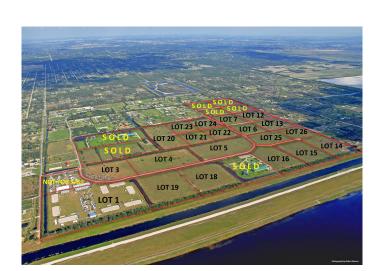

## WHITE FENCES EQUESTRIAN EST, Loxahatchee,

A prime location in a gated equestrian subdivision. Ability to build a covered arena and build your custom equestrian estate. Competitively priced. Just minutes to all of Wellington's equestrian venues.

# **Community Information**

Address Lot 14 Gator Pond Rd. Road

Area 5590

Subdivision WHITE FENCES EQUESTRIAN EST

City Loxahatchee

County Palm Beach

State FL

Zip Code 33470

#### **Exterior**

Lot Description 11 to 25 Acres, 5 to 10 Acres