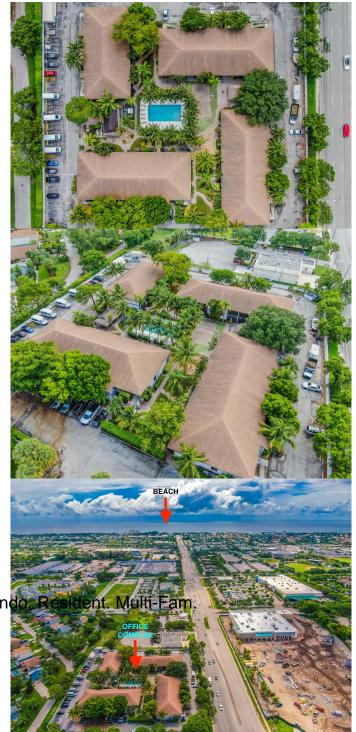

## \$7,900,000

Bedroom, Bathroom, Commercial on 4 Acres

SOUTHRIDGE CONDOS, Delray Beach, FL

INVESTORS' DELIGHT! Fantastic opportunity to purchase a fabulous condo complex with 38 units, completely renovated! In the heart of booming Delray this fully occupied complex features gated security, a pool and volleyball court and each unit is 962 sq. ft. Each unit has 2 beds and 2 baths!

## **Community Information**

Address 705-711 Linton Blvd #a101

Area 4370

Subdivision SOUTHRIDGE CONDOS

City Delray Beach
County Palm Beach

State FL

Zip Code 33444

# of Stories 2

**Exterior** 

Lot Description 38 RENOVATED CONDOS

Roof Comp Shingle

**Additional Information** 

Date Listed June 23rd, 2019

Days on Market 1789
Zoning RM(cit

**Listing Details** 