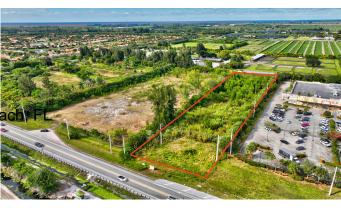

#### DELRAY MARKETPLACE PRESERVE 3, Delray Beach, PL

LOCATION, LOCATION, LOCATION, near Delray Market Place on Atlantic Ave just west of Publix. Its a 2 acre parcel that has been site plan approved for 17,860 SF, 9,860 SF professional and 8000 SF medical building. New development's planned for the surrounding area with a widening of Atlantic Ave. See documents for approved site plan for professional/medical building.Great location easily accessible from Turnpike and 441.

## Exterior

Lot Description 2 to < 3 Acres