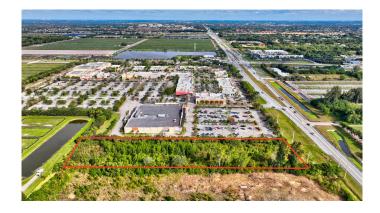

#### DELRAY MARKETPLACE PRESERVE 3, Delray Beach, PL

LOCATION, LOCATION, LOCATION, near Delray Market Place on Atlantic Ave just west of Publix. Its a 2 acre parcel that has been site plan approved for 17,860 SF, 9,860 SF professional and 8000 SF medical building. New development's planned for the surrounding area with a widening of Atlantic Ave. See documents for approved site plan for professional/medical building.Great location easily accessible from Turnpike and 441.

## Exterior

Lot Description 2 to < 3 Acres