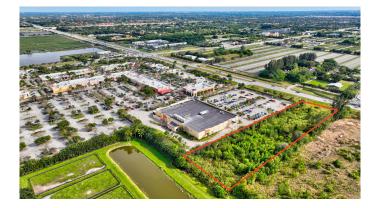

#### DELRAY MARKETPLACE PRESERVE 3, Delray Beach, PL

LOCATION, LOCATION, LOCATION, near Delray Market Place on Atlantic Ave just west of Publix. Its a 2 acre parcel that has been site plan approved for 17,860 SF, 9,860 SF professional and 8000 SF medical building. New development's planned for the surrounding area with a widening of Atlantic Ave. See documents for approved site plan for professional/medical building.Great location easily accessible from Turnpike and 441.

## Exterior

Lot Description 2 to < 3 Acres