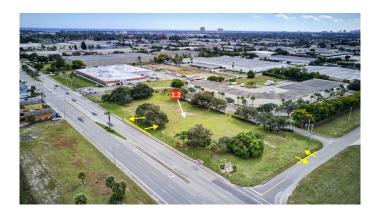

### \$2,490,000

Bedroom, Bathroom, Land on 0 Acres

LEWIS TERMINALS 2-C, Riviera Beach, FL

PRIME COMMERCIAL LAND on Blue Heron Blvd, East of 95. 490' of Frontage. This parcel sits on the major artery leading to the Port of Palm Beach and Singer Island Beaches/Resorts. Zoning allows for Hotel, Retail Plaza, Restaurant, and many other use/s.Listing Information subject to change and withdrawal without prior notice.

## **Exterior**

Lot Description 2 to < 3 Acres