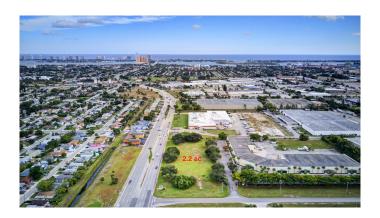

### \$2,490,000

Bedroom, Bathroom, Land on 0 Acres

LEWIS TERMINALS 2-C, Riviera Beach, FL

PRIME COMMERCIAL LAND on Blue Heron Blvd, East of 95. 490' of Frontage. This parcel sits on the major artery leading to the Port of Palm Beach and Singer Island Beaches/Resorts. Zoning allows for Hotel, Retail Plaza, Restaurant, and many other use/s.Listing Information subject to change and withdrawal without prior notice.

## **Exterior**

Lot Description 2 to < 3 Acres